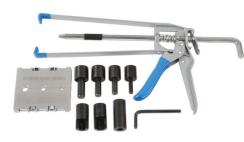

.89 x 8mm and 11.8 x 10mm.
- Constant running pressure: 5 bar (72psi); max pressure: 7 bar (101psi). Operating temperature: -40°C to 120°C.
- Body manufactured from nylon PA12; O-ring from FKM seal (viton). Made to SAE J2044-2009 standards.
- Grey tab for fuel identification (note: AdBlue® specific connectors have red tabs).
- Top up packs available (3pc), see Part Nos. 37212 (6.3 x 6mm), 37213 (7.89 x 8mm), 37215 (9.49 x 8mm), 37214 (9.89 x 8mm) and 37216 (11.8 x 10mm).

http:///product/34031

Video available: https://youtu.be/iazE6S1R\_-k



Distributed by The Tool Connection Ltd. (ineton Road | Southam | Warwickshire | CV47 0DR Γ | +44 (0) 1926 815 000 F | +44 (0) 1926 815 888 F | info@toolconnection of a k www.toolconnection of LASER Kamasa Gunson Connect







### **Related Tools**



## **Pipe Connector Insertion Tool | 6933**



### Scarab Quick Connector Disconnect Tool | 7826



Distributed by The Tool Connection Ltd. Kineton Road | Southam | Warwickshire | CV47 0DR T | +44 (0) 1926 815 000 F | +444 (0) 1926 815 888 E | info@toolconnection.co.uk www.toolconnection.cr