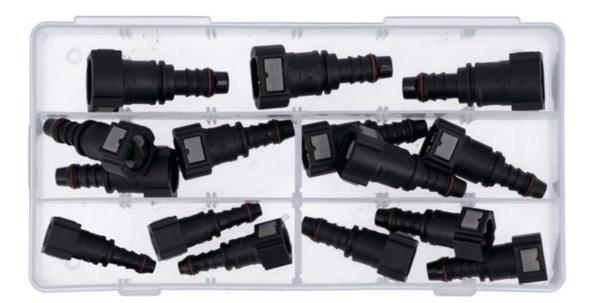

# **Assorted Straight Fuel Line Quick Connectors 15pc**

A set of 5 different sized straight fuel line quick connectors allowing for tight connections on fuel line inner diameters from 6mm to 10mm. Quick connectors are designed for the automotive industry for the transfer of fuel, oil, water cooling systems and air. The self locking connector enables it to be connected and disconnected with ease and speed, with the wide operating temperature range ensures it can cope with the extreme temperatures that could lead to cracking and leaks. To ease the fitting of the hard plastic fuel pipe to the connectors, use Laser Tools Pipe Connector Insertion Tool, Part No. 6933.

#### **Additional Information**

- Straight connectors, sizes: 6.3 x 6mm, 7.89 x 8mm, 9.49 x 8mm, 9.89 x 8mm and 11.8 x 10mm.
- Constant running pressure: 5 bar (72psi); max pressure: 7 bar (101psi). Operating temperature: -40°C to 120°C.
- Body manufactured from nylon PA12; O-ring from FKM seal (viton). Made to SAE J2044-2009 standards.
- Grey tab for fuel identification (note: AdBlue® specific connectors have red tabs).
- Top up packs available (3pc), see Part Nos. 37212 (6.3 x 6mm), 37213 (7.89 x 8mm), 37215 (9.49 x 8mm), 37214 (9.89 x 8mm) and 37216 (11.8 x 10mm).